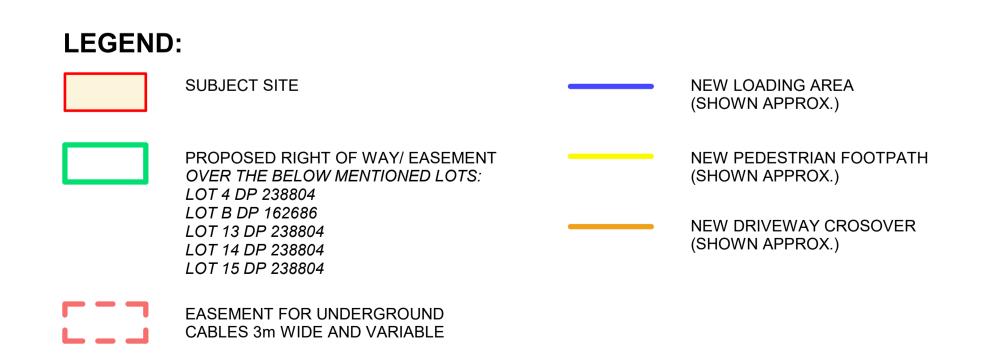

## PUBLIC CARPARK & LANEWAY - ROW, EASEMENT & PROPOSED WORKS 1:500



## PRELIMINARY

| FIGURED DIMENTIONS SHALL BE USED IN                                                                                                                                                                       | Orientation: |       |                                  |           | ARCHITECT:                                                                                              | CLIENT:              | PROJECT:              | DRAWING                | Drawing Scale @ A1: | Date:       |
|-----------------------------------------------------------------------------------------------------------------------------------------------------------------------------------------------------------|--------------|-------|----------------------------------|-----------|-----------------