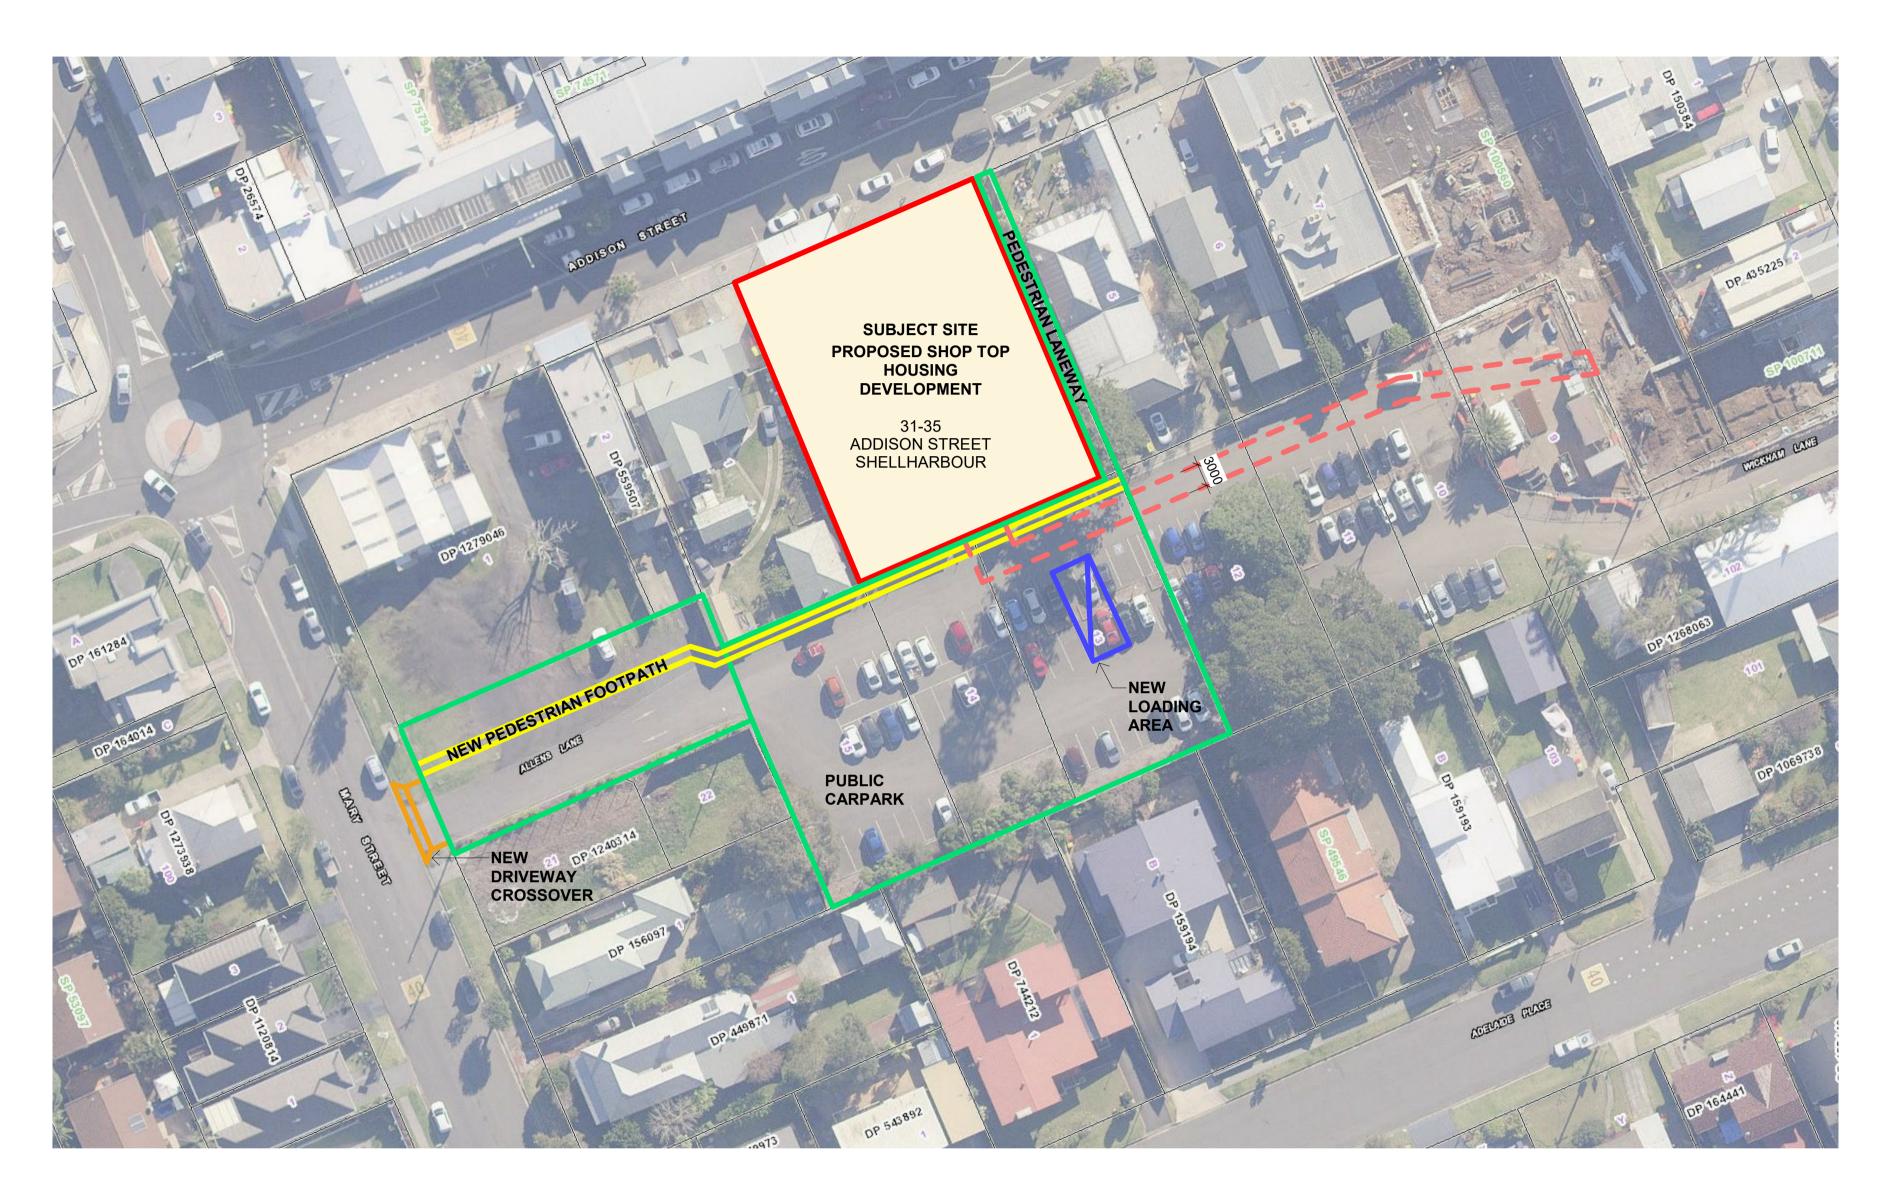

## PUBLIC CARPARK & LANEWAY - ROW, EASEMENT & PROPOSED WORKS 1:500



## PRELIMINARY

| FIGURED DIMENTIONS SHALL BE USED IN                                                                                                                                                                       | Orientation: |       |                                  |           | ARCHITECT:                                                                                              | CLIENT:              | PROJECT:              | DRAWING                | Drawing Scale @ A1: | Date:       |
|-----------------------------------------------------------------------------------------------------------------------------------------------------------------------------------------------------------|--------------|--